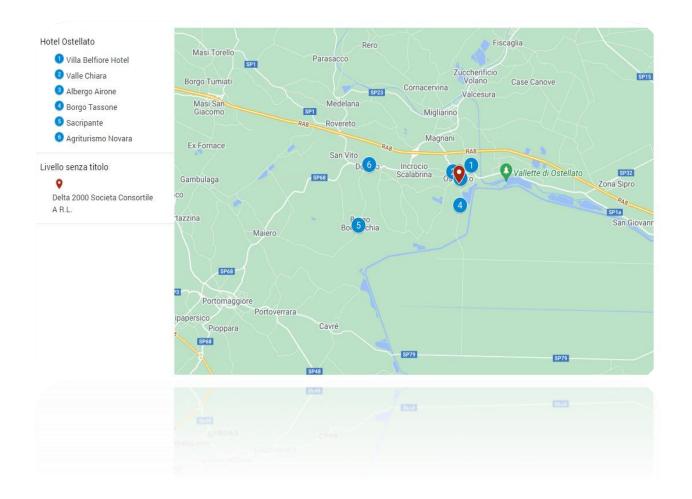

# **Hotel in Ostellato**

#### HOTEL MAP OSTELLATO: click here for directions

European Regional Development Fund

|        | NAME                | ADRESS                             | CONTACT PERSON   | EMAIL                  | PHONE    | www             | PRICE                  |
|--------|---------------------|------------------------------------|------------------|------------------------|----------|-----------------|------------------------|
| ) v    | 'illa Belfiore **** | Via Pioppa, 27, 44020 Ostellato FE | Fiorenza/Daniela | info@villabelfiore.com | 0039 533 | https://www.vil | Double single use € 75 |
|        |                     |                                    |                  |                        | 681164   | labelfiore.com/ | BB                     |
|        |                     |                                    |                  |                        |          |                 | Double € 90 BB         |
| in the |                     |                                    |                  |                        |          |                 | <u> </u>               |

| Albergo Airone ** | Via Giuseppe Garibaldi, 25, 44020 | Sandra Brunaldi | info@albergoairone.it | 0039 389 344 | https://www         | Double single use € 50 |
|-------------------|-----------------------------------|-----------------|-----------------------|--------------|---------------------|------------------------|
|                   | Ostellato FE                      |                 |                       | 0944         | <u>.albergoairo</u> | BB                     |
|                   |                                   |                 |                       |              | <u>ne.it/</u>       | Double € 75 BB         |

Borgo Tasson

| one | Str. del Mezzano, 241, 44020 | Andrea | info@iltassone.it | 0039 338 | http://www.   | Double single use € 45 |
|-----|------------------------------|--------|-------------------|----------|---------------|------------------------|
|     | Ostellato FE                 |        |                   | 9994924  | iltassone.it/ | BB                     |
|     |                              |        |                   |          |               | Double € 80 BB         |

| Sacripante | Str. Bordocchia, 160, 44020 Ostellato | Stefania | info@ilsacripante.it | 0039 334 | https://ilsacr | Double single use € 50 |
|------------|---------------------------------------|----------|----------------------|----------|----------------|------------------------|
|            | FE                                    |          |                      | 3655964  | ipante.it/     | BB                     |
|            |                                       |          |                      |          |                | Double € 80 BB         |